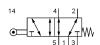

# ER-18-510, ER-18-510-Q

- 1 = pressure inlet
- (7) = pre-stroke, valve is not actuated
- 2, 4 = outlet3, 5 = exhaust
- (8) = working stroke (9) = end of stroke, bottomed

| Order number             | ER-25-310                                                                                          | ER-28-310                             | ER-18-310                           | ER-18-510                |
|--------------------------|----------------------------------------------------------------------------------------------------|---------------------------------------|-------------------------------------|--------------------------|
| Function                 | 3/2-way<br>spring return                                                                           |                                       |                                     | 5/2-way<br>spring return |
| Connection               | M5 (10/32 UNF) G1/8                                                                                |                                       |                                     |                          |
| Nominal size             | 2 mm 4 mm                                                                                          |                                       |                                     |                          |
| Flow rate                | 80 NI/min (0.081 Cv)                                                                               | 210 NI/min (0.213 Cv)                 | 320 NI/min (0.325 Cv)               |                          |
| Pressure range           | 0 12 bar (0 175 psi)                                                                               |                                       |                                     |                          |
| Actuating force at 6 bar | 8 N                                                                                                | 9 N                                   | 17 N                                | 18 N                     |
| Temperature range        | - 10 °C + 70 °C (+ 14 °F + 158 °F)                                                                 |                                       |                                     |                          |
| Materials                | Body: Al (anodized), Inner parts: Al, brass, stainless steel, Stem: stainless steel                |                                       |                                     |                          |
|                          | Seals: NBR                                                                                         |                                       | Seals: NBR and POM                  |                          |
|                          | Roller: stainless steel<br>Lever: brass                                                            | Roller: POM<br>Lever: stainless steel | Roller: POM<br>Lever: AI (anodized) |                          |
| Medium                   | Compressed air in accordance with ISO 8573-1:2010, Class 7:2:4 – and free of aggressive additives. |                                       |                                     |                          |
| Weight                   | 0.044 kg (0.097 lb.)                                                                               | 0.061 kg (0.134 lb.)                  | 0.098 kg (0.216 lb.)                | 0.121 kg (0.267 lb.)     |