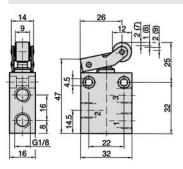

### ER-28-310

# ER-18-510, ER-18-510-Q

- 1 = pressure inlet
- (7) = pre-stroke, valve is not actuated
- 2, 4 = outlet3, 5 = exhaust
- (8) = working stroke (9) = end of stroke, bottomed

| Order number             | ER-25-310                                                                                          | ER-28-310                             | ER-18-310                           | ER-18-510                |
|--------------------------|----------------------------------------------------------------------------------------------------|---------------------------------------|-------------------------------------|--------------------------|
| Function                 | 3/2-way<br>spring return                                                                           |                                       |                                     | 5/2-way<br>spring return |
| Connection               | M5 (10/32 UNF) G1/8                                                                                |                                       |                                     |                          |
| Nominal size             | 2 mm 4 mm                                                                                          |                                       |                                     |                          |
| Flow rate                | 80 NI/min (0.081 Cv)                                                                               | 210 NI/min (0.213 Cv)                 | 320 NI/min (0.325 Cv)               |                          |
| Pressure range           | 0 12 bar (0 175 psi)                                                                               |                                       |                                     |                          |
| Actuating force at 6 bar | 8 N                                                                                                | 9 N                                   | 17 N                                | 18 N                     |
| Temperature range        | - 10 °C + 70 °C (+ 14 °F + 158 °F)                                                                 |                                       |                                     |                          |
| Materials                | Body: Al (anodized), Inner parts: Al, brass, stainless steel, Stem: stainless steel                |                                       |                                     |                          |
|                          | Seals: NBR                                                                                         |                                       | Seals: NBR and POM                  |                          |
|                          | Roller: stainless steel<br>Lever: brass                                                            | Roller: POM<br>Lever: stainless steel | Roller: POM<br>Lever: AI (anodized) |                          |
| Medium                   | Compressed air in accordance with ISO 8573-1:2010, Class 7:2:4 – and free of aggressive additives. |                                       |                                     |                          |
| Weight                   | 0.044 kg (0.097 lb.)                                                                               | 0.061 kg (0.134 lb.)                  | 0.098 kg (0.216 lb.)                | 0.121 kg (0.267 lb.)     |