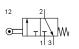

### ER-28-310

# ER-18-510, ER-18-510-Q

- 1 = pressure inlet
- (7) = pre-stroke, valve is not actuated
- 2, 4 = outlet3, 5 = exhaust
- (8) = working stroke (9) = end of stroke, bottomed

| Order number             | ER-25-310                                                                                          | ER-28-310                             | ER-18-310                           | ER-18-510                |
|--------------------------|----------------------------------------------------------------------------------------------------|---------------------------------------|-------------------------------------|--------------------------|
| Function                 | 3/2-way<br>spring return                                                                           |                                       |                                     | 5/2-way<br>spring return |
| Connection               | M5 (10/32 UNF) G1/8                                                                                |                                       |                                     |                          |
| Nominal size             | 2 mm 4 mm                                                                                          |                                       |                                     |                          |
| Flow rate                | 80 NI/min (0.081 Cv)                                                                               | 210 NI/min (0.213 Cv)                 | 320 NI/min (0.325 Cv)               |                          |
| Pressure range           | 0 12 bar (0 175 psi)                                                                               |                                       |                                     |                          |
| Actuating force at 6 bar | 8 N                                                                                                | 9 N                                   | 17 N                                | 18 N                     |
| Temperature range        | - 10 °C + 70 °C (+ 14 °F + 158 °F)                                                                 |                                       |                                     |                          |
| Materials                | Body: Al (anodized), Inner parts: Al, brass, stainless steel, Stem: stainless steel                |                                       |                                     |                          |
|                          | Seals: NBR                                                                                         |                                       | Seals: NBR and POM                  |                          |
|                          | Roller: stainless steel<br>Lever: brass                                                            | Roller: POM<br>Lever: stainless steel | Roller: POM<br>Lever: AI (anodized) |                          |
| Medium                   | Compressed air in accordance with ISO 8573-1:2010, Class 7:2:4 – and free of aggressive additives. |                                       |                                     |                          |
| Weight                   | 0.044 kg (0.097 lb.)                                                                               | 0.061 kg (0.134 lb.)                  | 0.098 kg (0.216 lb.)                | 0.121 kg (0.267 lb.)     |