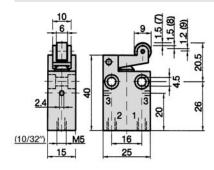

### ER-25-310

# ER-18-510, ER-18-510-Q

- 1 = pressure inlet
- (7) = pre-stroke, valve is not actuated
- 2, 4 = outlet3, 5 = exhaust
- (8) = working stroke (9) = end of stroke, bottomed

| Order number             | ER-25-310                                                                                          | ER-28-310                             | ER-18-310                           | ER-18-510                |
|--------------------------|----------------------------------------------------------------------------------------------------|---------------------------------------|-------------------------------------|--------------------------|
| Function                 | 3/2-way<br>spring return                                                                           |                                       |                                     | 5/2-way<br>spring return |
| Connection               | M5 (10/32 UNF) G1/8                                                                                |                                       |                                     |                          |
| Nominal size             | 2 mm 4 mm                                                                                          |                                       |                                     |                          |
| Flow rate                | 80 NI/min (0.081 Cv)                                                                               | 210 NI/min (0.213 Cv)                 | 320 NI/min (0.325 Cv)               |                          |
| Pressure range           | 0 12 bar (0 175 psi)                                                                               |                                       |                                     |                          |
| Actuating force at 6 bar | 8 N                                                                                                | 9 N                                   | 17 N                                | 18 N                     |
| Temperature range        | - 10 °C + 70 °C (+ 14 °F + 158 °F)                                                                 |                                       |                                     |                          |
| Materials                | Body: Al (anodized), Inner parts: Al, brass, stainless steel, Stem: stainless steel                |                                       |                                     |                          |
|                          | Seals: NBR                                                                                         |                                       | Seals: NBR and POM                  |                          |
|                          | Roller: stainless steel<br>Lever: brass                                                            | Roller: POM<br>Lever: stainless steel | Roller: POM<br>Lever: AI (anodized) |                          |
| Medium                   | Compressed air in accordance with ISO 8573-1:2010, Class 7:2:4 – and free of aggressive additives. |                                       |                                     |                          |
| Weight                   | 0.044 kg (0.097 lb.)                                                                               | 0.061 kg (0.134 lb.)                  | 0.098 kg (0.216 lb.)                | 0.121 kg (0.267 lb.)     |