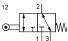

### ER-25-310

# ER-18-510, ER-18-510-Q

- 1 = pressure inlet
- (7) = pre-stroke, valve is not actuated
- 2, 4 = outlet3, 5 = exhaust
- (8) = working stroke (9) = end of stroke, bottomed

| Order number             | ER-25-310                                                                                          | ER-28-310                             | ER-18-310                           | ER-18-510                |
|--------------------------|----------------------------------------------------------------------------------------------------|---------------------------------------|-------------------------------------|--------------------------|
| Function                 | 3/2-way<br>spring return                                                                           |                                       |                                     | 5/2-way<br>spring return |
| Connection               | M5 (10/32 UNF) G1/8                                                                                |                                       |                                     |                          |
| Nominal size             | 2 mm 4 mm                                                                                          |                                       |                                     |                          |
| Flow rate                | 80 NI/min (0.081 Cv)                                                                               | 210 NI/min (0.213 Cv)                 | 320 NI/min (0.325 Cv)               |                          |
| Pressure range           | 0 12 bar (0 175 psi)                                                                               |                                       |                                     |                          |
| Actuating force at 6 bar | 8 N                                                                                                | 9 N                                   | 17 N                                | 18 N                     |
| Temperature range        | - 10 °C + 70 °C (+ 14 °F + 158 °F)                                                                 |                                       |                                     |                          |
| Materials                | Body: Al (anodized), Inner parts: Al, brass, stainless steel, Stem: stainless steel                |                                       |                                     |                          |
|                          | Seals: NBR                                                                                         |                                       | Seals: NBR and POM                  |                          |
|                          | Roller: stainless steel<br>Lever: brass                                                            | Roller: POM<br>Lever: stainless steel | Roller: POM<br>Lever: AI (anodized) |                          |
| Medium                   | Compressed air in accordance with ISO 8573-1:2010, Class 7:2:4 – and free of aggressive additives. |                                       |                                     |                          |
| Weight                   | 0.044 kg (0.097 lb.)                                                                               | 0.061 kg (0.134 lb.)                  | 0.098 kg (0.216 lb.)                | 0.121 kg (0.267 lb.)     |