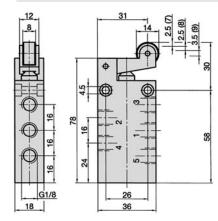

# ER-18-510, ER-18-510-Q

- 1 = pressure inlet
- (7) = pre-stroke, valve is not actuated
- 2, 4 = outlet3, 5 = exhaust
- (8) = working stroke (9) = end of stroke, bottomed

| Order number             | ER-25-310                                                                                          | ER-28-310                             | ER-18-310                           | ER-18-510                |
|--------------------------|----------------------------------------------------------------------------------------------------|---------------------------------------|-------------------------------------|--------------------------|
| Function                 | 3/2-way<br>spring return                                                                           |                                       |                                     | 5/2-way<br>spring return |
| Connection               | M5 (10/32 UNF) G1/8                                                                                |                                       |                                     |                          |
| Nominal size             | 2 mm 4 mm                                                                                          |                                       |                                     |                          |
| Flow rate                | 80 NI/min (0.081 Cv)                                                                               | 210 NI/min (0.213 Cv)                 | 320 NI/min (0.325 Cv)               |                          |
| Pressure range           | 0 12 bar (0 175 psi)                                                                               |                                       |                                     |                          |
| Actuating force at 6 bar | 8 N                                                                                                | 9 N                                   | 17 N                                | 18 N                     |
| Temperature range        | - 10 °C + 70 °C (+ 14 °F + 158 °F)                                                                 |                                       |                                     |                          |
| Materials                | Body: Al (anodized), Inner parts: Al, brass, stainless steel, Stem: stainless steel                |                                       |                                     |                          |
|                          | Seals: NBR                                                                                         |                                       | Seals: NBR and POM                  |                          |
|                          | Roller: stainless steel<br>Lever: brass                                                            | Roller: POM<br>Lever: stainless steel | Roller: POM<br>Lever: AI (anodized) |                          |
| Medium                   | Compressed air in accordance with ISO 8573-1:2010, Class 7:2:4 – and free of aggressive additives. |                                       |                                     |                          |
| Weight                   | 0.044 kg (0.097 lb.)                                                                               | 0.061 kg (0.134 lb.)                  | 0.098 kg (0.216 lb.)                | 0.121 kg (0.267 lb.)     |