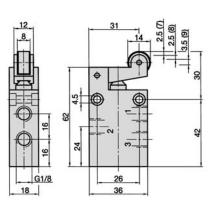

# ER-18-310, ER-18-310-Q

# ER-18-510, ER-18-510-Q

- 1 = pressure inlet
- (7) = pre-stroke, valve is not actuated
- 2, 4 = outlet3, 5 = exhaust
- (8) = working stroke (9) = end of stroke, bottomed

| Order number             | ER-25-310                                                                                          | ER-28-310                             | ER-18-310                           | ER-18-510                |
|--------------------------|----------------------------------------------------------------------------------------------------|---------------------------------------|-------------------------------------|--------------------------|
| Function                 | 3/2-way<br>spring return                                                                           |                                       |                                     | 5/2-way<br>spring return |
| Connection               | M5 (10/32 UNF) G1/8                                                                                |                                       |                                     |                          |
| Nominal size             | 2 mm 4 mm                                                                                          |                                       |                                     |                          |
| Flow rate                | 80 NI/min (0.081 Cv)                                                                               | 210 NI/min (0.213 Cv)                 | 320 NI/min (0.325 Cv)               |                          |
| Pressure range           | 0 12 bar (0 175 psi)                                                                               |                                       |                                     |                          |
| Actuating force at 6 bar | 8 N                                                                                                | 9 N                                   | 17 N                                | 18 N                     |
| Temperature range        | - 10 °C + 70 °C (+ 14 °F + 158 °F)                                                                 |                                       |                                     |                          |
| Materials                | Body: Al (anodized), Inner parts: Al, brass, stainless steel, Stem: stainless steel                |                                       |                                     |                          |
|                          | Seals: NBR                                                                                         |                                       | Seals: NBR and POM                  |                          |
|                          | Roller: stainless steel<br>Lever: brass                                                            | Roller: POM<br>Lever: stainless steel | Roller: POM<br>Lever: AI (anodized) |                          |
| Medium                   | Compressed air in accordance with ISO 8573-1:2010, Class 7:2:4 – and free of aggressive additives. |                                       |                                     |                          |
| Weight                   | 0.044 kg (0.097 lb.)                                                                               | 0.061 kg (0.134 lb.)                  | 0.098 kg (0.216 lb.)                | 0.121 kg (0.267 lb.)     |