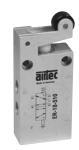

# **Series ER**

Roller-operated valves, 3/2- and 5/2-way, M 5 (10/32 UNF) and G1/8 • 80 to 320 NI/min (0.081 - 0.325 Cv)

ER-18-310, ER-18-310-Q

ER-25-310

ER-28-310

ER-18-510, ER-18-510-Q

# ER-18-310, ER-18-310-Q

# ER-18-510, ER-18-510-Q

- 1 = pressure inlet
- (7) = pre-stroke, valve is not actuated
- 2, 4 = outlet3, 5 = exhaust
- (8) = working stroke (9) = end of stroke, bottomed

| Order number             | ER-25-310                                                                                          | ER-28-310                             | ER-18-310                           | ER-18-510                |
|--------------------------|----------------------------------------------------------------------------------------------------|---------------------------------------|-------------------------------------|--------------------------|
| Function                 | 3/2-way<br>spring return                                                                           |                                       |                                     | 5/2-way<br>spring return |
| Connection               | M5 (10/32 UNF) G1/8                                                                                |                                       |                                     |                          |
| Nominal size             | 2 mm 4 mm                                                                                          |                                       |                                     |                          |
| Flow rate                | 80 NI/min (0.081 Cv)                                                                               | 210 NI/min (0.213 Cv)                 | 320 NI/min (0.325 Cv)               |                          |
| Pressure range           | 0 12 bar (0 175 psi)                                                                               |                                       |                                     |                          |
| Actuating force at 6 bar | 8 N                                                                                                | 9 N                                   | 17 N                                | 18 N                     |
| Temperature range        | - 10 °C + 70 °C (+ 14 °F + 158 °F)                                                                 |                                       |                                     |                          |
| Materials                | Body: Al (anodized), Inner parts: Al, brass, stainless steel, Stem: stainless steel                |                                       |                                     |                          |
|                          | Seals: NBR                                                                                         |                                       | Seals: NBR and POM                  |                          |
|                          | Roller: stainless steel<br>Lever: brass                                                            | Roller: POM<br>Lever: stainless steel | Roller: POM<br>Lever: AI (anodized) |                          |
| Medium                   | Compressed air in accordance with ISO 8573-1:2010, Class 7:2:4 – and free of aggressive additives. |                                       |                                     |                          |
| Weight                   | 0.044 kg (0.097 lb.)                                                                               | 0.061 kg (0.134 lb.)                  | 0.098 kg (0.216 lb.)                | 0.121 kg (0.267 lb.)     |