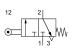

### ER-25-310

# ER-18-510, ER-18-510-Q

- 1 = pressure inlet
- (7) = pre-stroke, valve is not actuated
- 2, 4 = outlet3, 5 = exhaust
- (8) = working stroke (9) = end of stroke, bottomed

| Order number             | ER-25-310                                                                                          | ER-28-310                             | ER-18-310                           | ER-18-510                |
|--------------------------|----------------------------------------------------------------------------------------------------|---------------------------------------|-------------------------------------|--------------------------|
| Function                 | 3/2-way<br>spring return                                                                           |                                       |                                     | 5/2-way<br>spring return |
| Connection               | M5 (10/32 UNF) G1/8                                                                                |                                       |                                     |                          |
| Nominal size             | 2 mm 4 mm                                                                                          |                                       |                                     |                          |
| Flow rate                | 80 NI/min (0.081 Cv)                                                                               | 210 NI/min (0.213 Cv)                 | 320 NI/min (0.325 Cv)               |                          |
| Pressure range           | 0 12 bar (0 175 psi)                                                                               |                                       |                                     |                          |
| Actuating force at 6 bar | 8 N                                                                                                | 9 N                                   | 17 N                                | 18 N                     |
| Temperature range        | - 10 °C + 70 °C (+ 14 °F + 158 °F)                                                                 |                                       |                                     |                          |
| Materials                | Body: Al (anodized), Inner parts: Al, brass, stainless steel, Stem: stainless steel                |                                       |                                     |                          |
|                          | Seals: NBR                                                                                         |                                       | Seals: NBR and POM                  |                          |
|                          | Roller: stainless steel<br>Lever: brass                                                            | Roller: POM<br>Lever: stainless steel | Roller: POM<br>Lever: AI (anodized) |                          |
| Medium                   | Compressed air in accordance with ISO 8573-1:2010, Class 7:2:4 – and free of aggressive additives. |                                       |                                     |                          |
| Weight                   | 0.044 kg (0.097 lb.)                                                                               | 0.061 kg (0.134 lb.)                  | 0.098 kg (0.216 lb.)                | 0.121 kg (0.267 lb.)     |