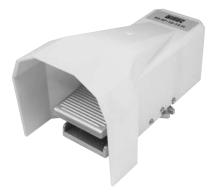

## Design, function and technical data

By closing port A or B the valve can be used as well as 3/2-way valve. Silencers, provided at the exhaust ports 5 and 3 are included. A plastic cover is part of delivery.