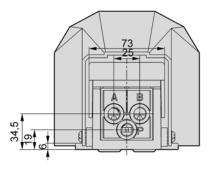

## 84-4FF-511-14-H, 84-4FR-520-14-H

A, B = outletP = pressure inlet

| Order number      | 84-4FF-511-14-H                                                                                    | 84-4FR-520-14-H                      |
|-------------------|----------------------------------------------------------------------------------------------------|--------------------------------------|
| Function          | 5/2-way valve with spring return                                                                   | 5/2-way valve with mechanical detent |
| Connection        | G1/4                                                                                               |                                      |
| Nominal size      | 9 mm                                                                                               |                                      |
| Flow rate         | 530 NI/min (0.54 Cv)                                                                               |                                      |
| Pressure range    | 0 8 bar (0 116 psi)                                                                                |                                      |
| Temperature range | 0 + 60 °C (32 °F 140 °F)                                                                           |                                      |
| Materials         | Body: AI (anodized), and POM; Seals: NBR                                                           |                                      |
| Medium            | Compressed air in accordance with ISO 8573-1:2010, Class 7:2:4 – and free of aggressive additives. |                                      |
| Weight            | 0,9 kg (1.984 lbs.)                                                                                |                                      |