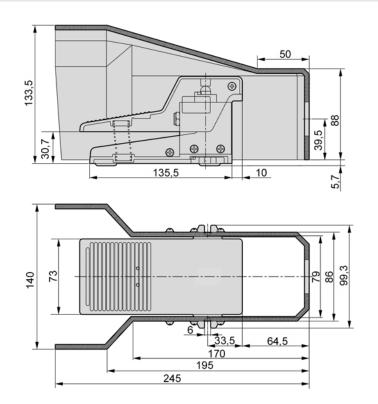

## 84-4FF-511-14-H, 84-4FR-520-14-H

A, B = outletP = pressure inlet

| Order number      | 84-4FF-511-14-H                                                                                    | 84-4FR-520-14-H                      |
|-------------------|----------------------------------------------------------------------------------------------------|--------------------------------------|
| Function          | 5/2-way valve with spring return                                                                   | 5/2-way valve with mechanical detent |
| Connection        | G1/4                                                                                               |                                      |
| Nominal size      | 9 mm                                                                                               |                                      |
| Flow rate         | 530 NI/min (0.54 Cv)                                                                               |                                      |
| Pressure range    | 0 8 bar (0 116 psi)                                                                                |                                      |
| Temperature range | 0 + 60 °C (32 °F 140 °F)                                                                           |                                      |
| Materials         | Body: AI (anodized), and POM; Seals: NBR                                                           |                                      |
| Medium            | Compressed air in accordance with ISO 8573-1:2010, Class 7:2:4 – and free of aggressive additives. |                                      |
| Weight            | 0,9 kg (1.984 lbs.)                                                                                |                                      |