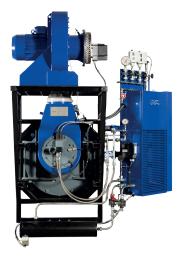

### Turbo Clean intelligent oil-fired boiler

The oil-fired Aalborg OS-TCi is supplied as a preassembled boiler unit with a user-friendly, integrated pressure atomizing burner controlled and monitored with Aalborg Laval Touch Control system.

The reliable, high efficiency boiler is designed to be selfcleaning to the highest possible degree. Maintenance is easy and environmentally friendly. The Aalborg OS-TCi comes with the Aalborg KBM burner.