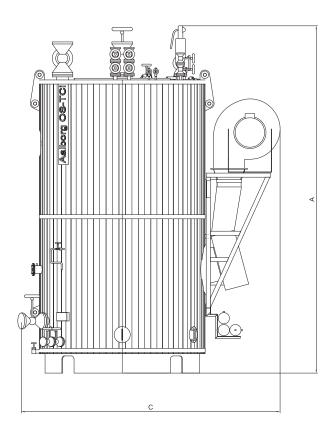

## Aalborg OS-TCi boiler - Capacity and dimensions

| Steam    | Design   |       | Dimensions |       |  |
|----------|----------|-------|------------|-------|--|
| capacity | pressure | А     | В          | С     |  |
|          |          |       |            |       |  |
| kg/h     | bar(g)   | mm    | mm         | mm    |  |
| 1,200    | 10       | 3,875 | 2,272      | 2,459 |  |
| 1,600    | 10       | 4,025 | 2,316      | 2,555 |  |
| 2,000    | 10       | 4,115 | 2,359      | 2,650 |  |
| 2,500    | 10       | 4,320 | 2,276      | 2,923 |  |
| 3,500    | 10       | 4,480 | 2,358      | 3,066 |  |
| 4,500    | 10       | 4,675 | 2,483      | 3,227 |  |
| 5,500    | 10       | 4,855 | 2,567      | 3,397 |  |
| 6,500    | 10       | 5,005 | 2,734      | 3,624 |  |
| 8,000    | 10       | 5,065 | 2,860      | 3,775 |  |

Max. operating pressure: 8 bar (g)

MDD00237EN 1507