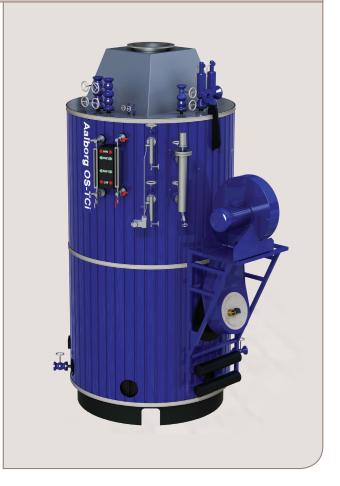

# Aalborg OS-TCi

### Turbo Clean intelligent oil-fired boiler

The oil-fired Aalborg OS-TCi is supplied as a preassembled boiler unit with a user-friendly, integrated pressure atomizing burner controlled and monitored with Aalborg Laval Touch Control system.

The reliable, high efficiency boiler is designed to be selfcleaning to the highest possible degree. Maintenance is easy and environmentally friendly. The Aalborg OS-TCi comes with the Aalborg KBM burner.