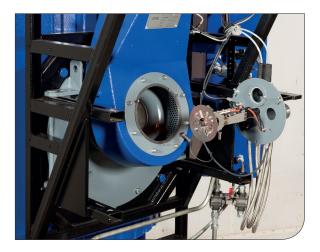

#### Aalborg KBM burner from Alfa Laval

The Aalborg KBM burner is a pressure-atomizing burner designed for the continuous modulating operation of Aalborg OS-TCi and OC-TCi boilers. This burner helps maintain uniform combustion, which in turn contributes to improved heat transfer efficiency and reduced fouling of convection surfaces.

#### Ease of maintenance

All combustion components that require service are assembled in a single easy-to-access retractable unit. Servomotors for oil and air regulation are also easily accessible. No removal of cables or pipes is required.

#### Ease of access

Access to the boiler furnace chamber for maintenance and inspection is simplified, thanks to the smart burner front plate design that enables hinged opening of the plate without demounting the wind box.

Aalborg KBM burner