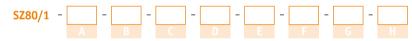

### Order code

# Order table

| Feature                                     | Order data | Technical data                | Additional information                     |
|---------------------------------------------|------------|-------------------------------|--------------------------------------------|
| Version                                     | N          | dustproof                     | standard                                   |
|                                             | P          | oil-filled                    |                                            |
|                                             |            |                               |                                            |
| Indication after 1 <sup>st</sup> revolution | •••        | 2, 2/5, 3, 4, 5, 6, 8, 10, 15 | e.g. 00010                                 |
|                                             |            | others on request             |                                            |
|                                             |            |                               |                                            |
| Decimal places                              | 0          | 0 = 00000                     |                                            |
|                                             | 1          | 1 = 0000.0                    |                                            |
|                                             | 2          | 2 = 000.00                    |                                            |
|                                             | 3          | 3 = 00.000                    |                                            |
|                                             | 4          | 4 = 0.0000                    |                                            |
|                                             |            |                               |                                            |
| Sense of rotation =                         | i          | clockwise                     |                                            |
| ascending values                            | е          | counter-clockwise             |                                            |
|                                             |            |                               |                                            |
| Pointer                                     | 1          | pointer running 1:1           |                                            |
|                                             | OZ         | without pointer               |                                            |
| Cover glass                                 | S          | plastic                       |                                            |
|                                             | A          | plastic, acetone-resistant    |                                            |
|                                             | A          | plastic, acetone-resistant    |                                            |
| Scale                                       | N          | normal scale                  | related to indication after 1st revolution |
|                                             | VK         | special scale                 | custom-designed, no VK with first article  |
|                                             |            |                               |                                            |
| Scale imprint                               | C1         | one-color                     |                                            |
|                                             | C2         | two-color                     |                                            |
|                                             | C3         | three-color                   |                                            |