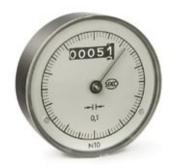

### **Profile**

- Combined analog-digital position indicator
- Data logging based on the gravity principle
- High stability thanks to doubly supported pointer shaft
- Very robust, glass-fiber reinforced plastic housing
- Counter with 5 decades
- Special scales, also for small numbers of pieces
- Dustproof or oil-filled versions

## Mechanical data

| Feature             | Technical data      | Additional information |
|---------------------|---------------------|------------------------|
| Housing             | plastic, reinforced |                        |
| Weight of version N | 0.2 kg              |                        |
| Weight of version P | 0.3 kg              |                        |