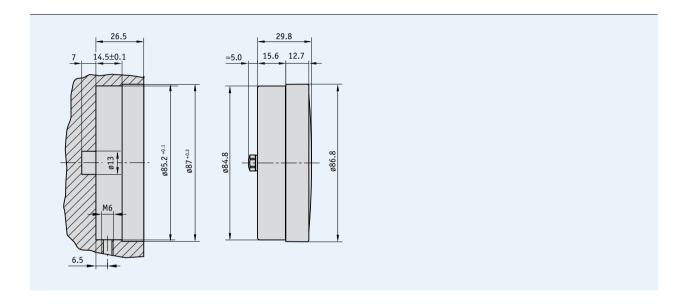

## Mechanical data

| Feature             | Technical data      | Additional information |
|---------------------|---------------------|------------------------|
| Housing             | plastic, reinforced |                        |
| Weight of version N | 0.2 kg              |                        |
| Weight of version P | 0.3 kg              |                        |