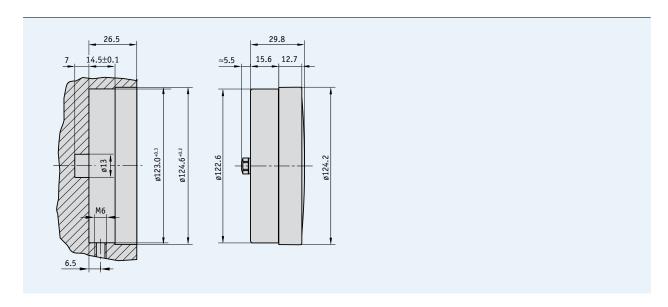

# Mechanical data

| Feature                    | Technical data      | Additional information |
|----------------------------|---------------------|------------------------|
| Housing                    | plastic, reinforced |                        |
| Weight of versions N and W | 0.2 kg              |                        |
| Weight of version P        | 0.4 kg              |                        |