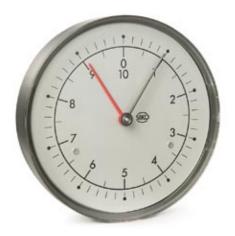

### **Profile**

- Analog position indicator
- Data logging based on the gravity principle
- High stability thanks to doubly supported pointer shaft
- Very robust, glass-fiber reinforced plastic housing
- Wide range of gear ratios
- Special scales, also for small numbers of pieces
- Dustproof, oil-filled or waterproof versions